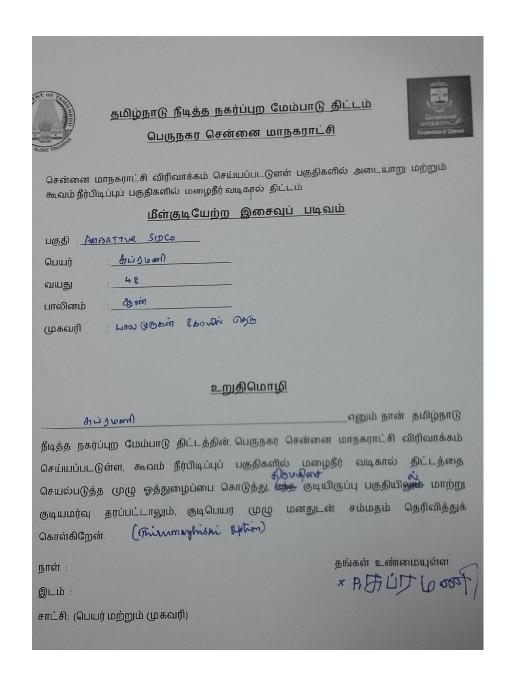

After obtaining required approvals from the competent authorities, the same will be disbursed to the PAFs. Thereafter, the PAFs will be resettled in the tenements of TNSCB constructed at Thirumazhisai/ Gudapakkamas desiredby the PAFs during October,2016 consultations. A model consent form is annexed in Annexure-12.