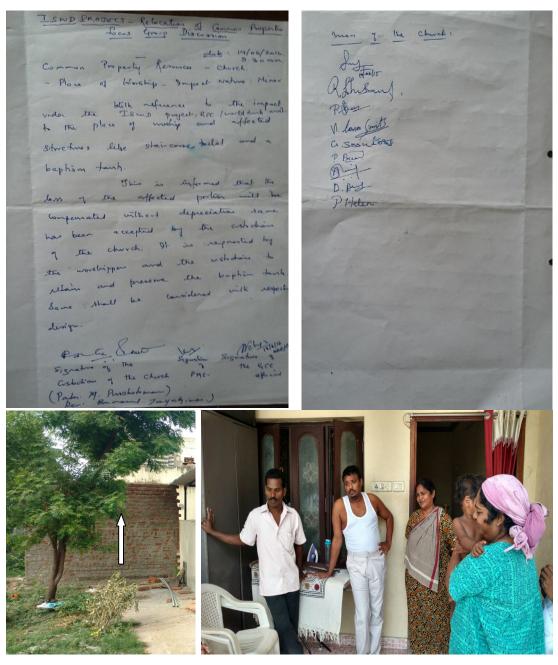

#### 12. Impact to Community Assets

Two worship places (a Church and a Temple)were identified with partial loss. The community assets will be provided with replacement cost for reconstruction. The FGDs were conducted by the officials of Storm Water Drains Department of Greater Chennai Corporation and facilitated by the Social Safeguard Manager of PMC. During the FGDs the reconstruction options and mitigation measures were disclosed to the custodians and users who participated in the FGDs. The custodian of the worship places agreed for cash compensation and removal of the encroached portion (MoM of Focus Group Discussions attached as Annexure 10 and 11). The pictures of the affected worship place are given in annexure -16.

Table -5 Common Property Resources and Focus Group Discussion

| SNo | SNo Location                             |         | FGD                                     | Date and Time      |
|-----|------------------------------------------|---------|-----------------------------------------|--------------------|
| 1   | Church of God ,AmbatturSIDCO             | Partial | Church -replacement of affected portion | 19/06/2016-8.30 am |
| 2   | Sri NagavalliammanKoil,<br>AmbatturSIDCO | Partial | Temple -replacement of affected portion | 19/06/2016-9.30 am |