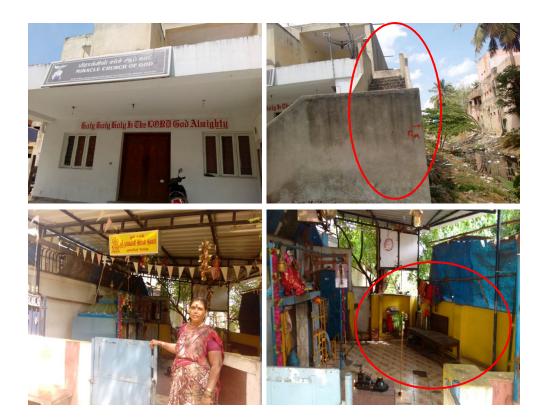

#### 12. Impact to Community Assets

Two worship places (a Church and a Temple)were identified with partial loss. The community assets will be provided with replacement cost for reconstruction. The FGDs were conducted by the officials of Storm Water Drains Department of Greater Chennai Corporation and facilitated by the Social Safeguard Manager of PMC. During the FGDs the reconstruction options and mitigation measures were disclosed to the custodians and users who participated in the FGDs. The custodian of the worship places agreed for cash compensation and removal of the encroached portion (MoM of Focus Group Discussions attached as Annexure 10 and 11). The pictures of the affected worship place are given in annexure -16.

Table -5 Common Property Resources and Focus Group Discussion

| SNo | SNo Location                             |         | FGD                                     | Date and Time      |
|-----|------------------------------------------|---------|-----------------------------------------|--------------------|
| 1   | Church of God ,AmbatturSIDCO             | Partial | Church -replacement of affected portion | 19/06/2016-8.30 am |
| 2   | Sri NagavalliammanKoil,<br>AmbatturSIDCO | Partial | Temple -replacement of affected portion | 19/06/2016-9.30 am |

The stability of the balance structure to be retained during dismantling of the encroached portion will be taken care of by Greater Chennai Corporation.