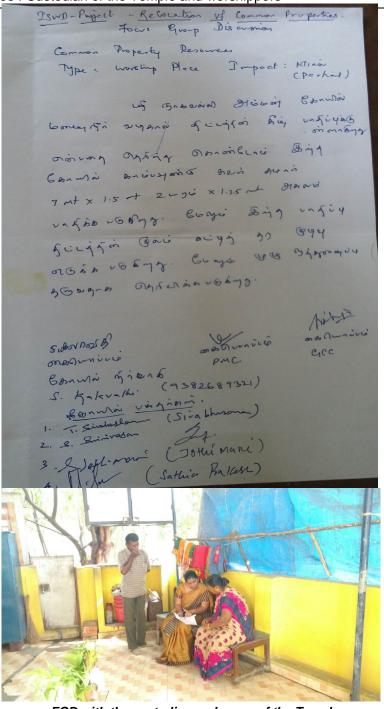

#### 12. Impact to Community Assets

Two worship places (a Church and a Temple)were identified with partial loss. The community assets will be provided with replacement cost for reconstruction. The FGDs were conducted by the officials of Storm Water Drains Department of Greater Chennai Corporation and facilitated by the Social Safeguard Manager of PMC. During the FGDs the reconstruction options and mitigation measures were disclosed to the custodians and users who participated in the FGDs. The custodian of the worship places agreed for cash compensation and removal of the encroached portion (MoM of Focus Group Discussions attached as Annexure 10 and 11). The pictures of the affected worship place are given in annexure -16.

Table -5 Common Property Resources and Focus Group Discussion

| SNo | SNo Location                             |         | FGD                                     | Date and Time      |
|-----|------------------------------------------|---------|-----------------------------------------|--------------------|
| 1   | Church of God ,AmbatturSIDCO             | Partial | Church -replacement of affected portion | 19/06/2016-8.30 am |
| 2   | Sri NagavalliammanKoil,<br>AmbatturSIDCO | Partial | Temple -replacement of affected portion | 19/06/2016-9.30 am |